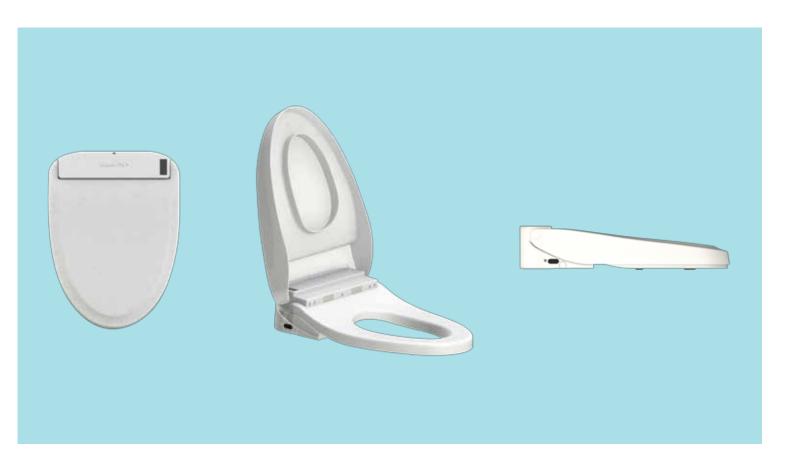

# Saneex PRO®

Automatic Sanitizing Toilet Seat equipped with **Saneex**® robot technology, which thoroughly sanitizes the surface before and after each use while neutralizing odors. Engineered to be safe, long-lasting, and easily installed in any toilet in high-traffic locations.

# Saneex PRO®

- > Saneex® Robot Technology using steam disinfecting process
- > Long Lasting battery Life(rechargeable)
- > Odor Control System
- > Refill of fluids every 6 months\*
- > Fully Automated disinfecting process
- > Digital Display
- > Process initiated by motion sensor
- > Hospitality Grade
- > 1-year Warranty.
- \* Battery life depends on use, an average of six months to replace.
- \*\* Disinfection receptacle ready for up to 5,000 cleaning cycles.

# Saneex PRO®

Ideal for Airports, Malls, Shopping Centers, Schools, Campus, Hospitals, Arenas, Movie Theatres, Hotels, Cruise Lines, and every high-traffic location that wants to prevent the spread of germs while delivering an excellent user experience.