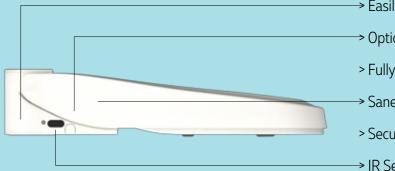

## Saneex PRO®

- → Saneex® registered brand
- → LED Display
- → Easily adapts to every toilet bowl
- → Fully automated touch-less use provides total safety
- $\rightarrow$  Saneex<sup>®</sup> robot technology
- > Odor control system
- > Easy installation without electrical or sanitary connection.
- > Hospitality grade
- > Powerful Steam Jets
- > Strong Fans
- → Disinfection receptacle ready for up to 5,000 cycles

### Saneex PRO®

- → Easily adapts to every toilet bowl
- → Optional clear cover shows the steam disinfecting process
- > Fully automated touch-less use for total safety
- → Saneex® robot technology
- > Secure deposit panel
- → IR Sensor
- > USA Patent