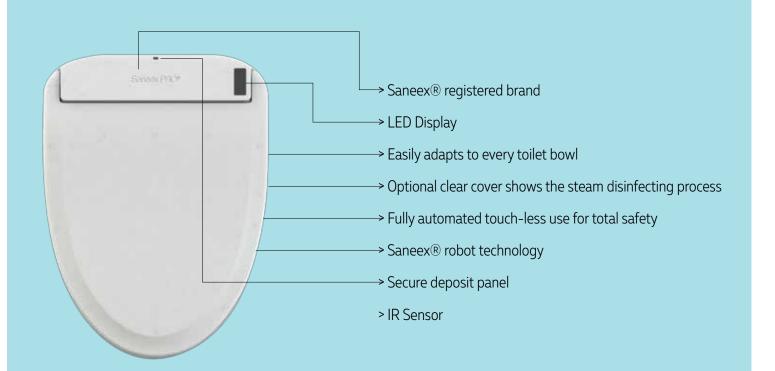

## Saneex PRO®

- → Saneex® registered brand
- → LED Display
- → Easily adapts to every toilet bowl
- → Fully automated touch-less use provides total safety
- $\rightarrow$  Saneex<sup>®</sup> robot technology
- > Odor control system
- > Easy installation without electrical or sanitary connection.
- > Hospitality grade
- > Powerful Steam Jets
- > Strong Fans
- → Disinfection receptacle ready for up to 5,000 cycles

### Saneex PRO®

- → Easily adapts to every toilet bowl
- → Optional clear cover shows the steam disinfecting process
- > Fully automated touch-less use for total safety
- → Saneex® robot technology
- > Secure deposit panel
- → IR Sensor
- > USA Patent