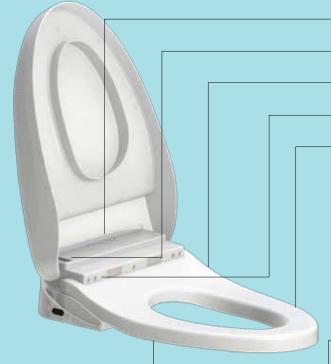

## Saneex PRO®

- → Saneex® registered brand
- → LED Display
- → Easily adapts to every toilet bowl
- → Fully automated touch-less use provides total safety
- $\rightarrow$  Saneex<sup>®</sup> robot technology
- > Odor control system
- > Easy installation without electrical or sanitary connection.
- > Hospitality grade
- > Powerful Steam Jets
- > Strong Fans
- → Disinfection receptacle ready for up to 5,000 cycles

### Saneex PRO®

- → Easily adapts to every toilet bowl
- → Optional clear cover shows the steam disinfecting process
- > Fully automated touch-less use for total safety
- → Saneex® robot technology
- > Secure deposit panel
- → IR Sensor
- > USA Patent